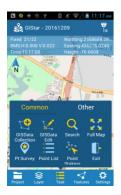

## **Data Collection Function**

- Point\Line\Surface Data Collected
- Multiple Topographic Marking
- Support Survey with TS
- Support Data Change to Twodimension Code