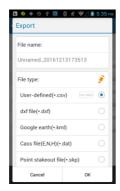

- Leading The Industry By Light and Thin Design
- Stable and Perfect Performance
- GPS, Glonass, BDS and SBAS Support
- 4G Network Module
- Professional Software For Different Applications
- Support SDK and Secondary Development









## **Features**

#### Intellective

- Updata Automatically
- Remote Register
- Online Map
- Data Format Userdifined
- Support Industry Custom



## **Output Format**

- Excel
- DXF
- ArcGISMapGIS
- User-difined



## **Data Collection Function**

- Point\Line\Surface Data Collected
- Multiple Topographic Marking
- Support Survey with TS
- Support Data Change to Twodimension Code



## **Cloud Platform**

- Log On Cloud Platform
- Data Back-up
- Data Sharing
- Trajectory Updata In Real Time



| System             | Operation System                 | Android5.1                                             |
|--------------------|----------------------------------|--------------------------------------------------------|
| P                  |                                  | VIIII OIO 7.T                                          |
| R                  | Processor                        | A53, 8Cores 1.5GHz                                     |
| "                  | RAM                              | 3GB                                                    |
| Storage R          | ROM                              | 32GB                                                   |
| S                  | SD Cart                          | 128GB Expand