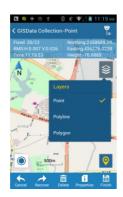

## **Data Collection Function**

- Point\Line\Surface Data Collected
- Multiple Topographic Marking
- Support Survey with TS
- Support Data Change to Twodimension Code